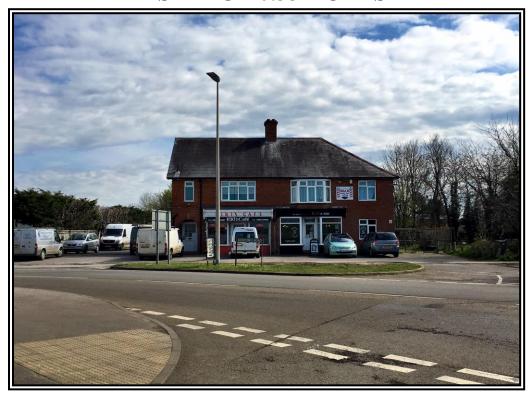

# RETAIL AND RESIDENTIAL INVESTMENT OR RESIDENTIAL DEVELOPMENT SITE

**FOR SALE** 

SANDLEFORD PARADE, NEWTOWN ROAD NEWBURY, WEST BERKSHIRE, RG14 7EY

2,421 SQ FT (224.91 SQ M)

SITE OF 0.33 ACRES

**GATEWAY TO NEWBURY SITE** 

### **SITUATION**

The property is a gateway site to Newbury. Situated on Sandleford Parade, Newtown Road, Newbury, The property is highly visible as you arrive in Newbury from the South along the A339. Nearby is Newbury College, Newbury Retail Park and a Tesco Superstore.

### **DESCRIPTION**

The property comprises two retail units with two 2-bedroomed apartments above. The property also includes a gravel yard area to the side with large parking area to the front and gardens to the rear.