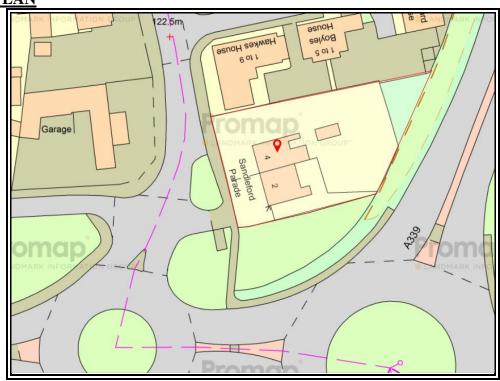

ry Retail Park and a Tesco Superstore.

### **DESCRIPTION**

The property comprises two retail units with two 2-bedroomed apartments above. The property also includes a gravel yard area to the side with large parking area to the front and gardens to the rear.

The total site area is 0.33 Acres.

### **ACCOMMODATION**

|                               | Sq. M. | Sq. Ft. |
|-------------------------------|--------|---------|
| Shop 1 (Hairdresser)          | 42.18  | 454     |
| Shop 2 (Café)                 | 71.26  | 767     |
| 2 x 2 bedroom flats (approx.) | 111.48 | 1,200   |
| Total                         | 224.92 | 2,421   |

### **ENERGY PERFORMANCE CERTIFICATE**

The ground floor properties have EPC ratings of F. The first floor aprtmentss have EPC ratings of G.

### **SITE PLAN**



## **TENANCY SCHEDULE**

| Tenant                        | Length of Agreement                            | Type of Agreement            | Rent Payable |
|-------------------------------|------------------------------------------------|------------------------------|--------------|
| Number 2 Anna Fernandez       | Expires 31/01/2023                             | Lease                        | £9,600       |
| Number 2a Flat West Berkshire | Started Feb 2018                               | Assured Shorthold<br>Tenancy | £9,600       |
| Number 4 David Bates          | 10 Years from 1st<br>February 2013             | Lease                        | £13,200      |
| Number 4a Flat                | Started Nov 2017                               | Assured Shorthold<br>Tenancy | £9,600       |