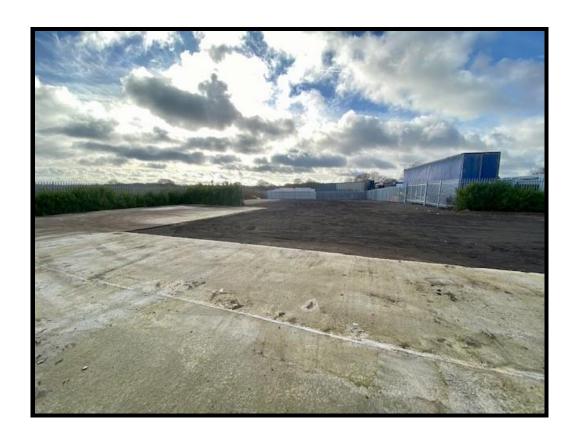

#### **DESCRIPTION**

A palisade fenced and gated site with planning for storage use located just off the M4 at Membury Business Park.

The surface is level and topped with road chippings with concrete in part.

#### **ACCOMMODATION**

|       | Hectares | Acres |
|-------|----------|-------|
| Total | 0.18     | 0.42  |