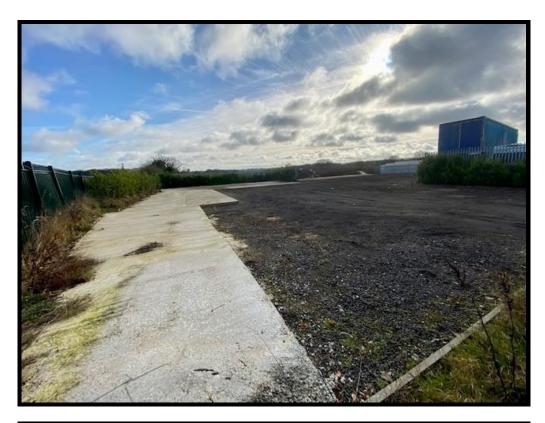

#### **DESCRIPTION**

A palisade fenced and gated site with planning for storage use located just off the M4 at Membury Business Park.

The surface is level and topped with road chippings with concrete in part.

#### **ACCOMMODATION**

|       | Hectares | Acres |
|-------|----------|-------|
| Total | 0.18     | 0.42  |