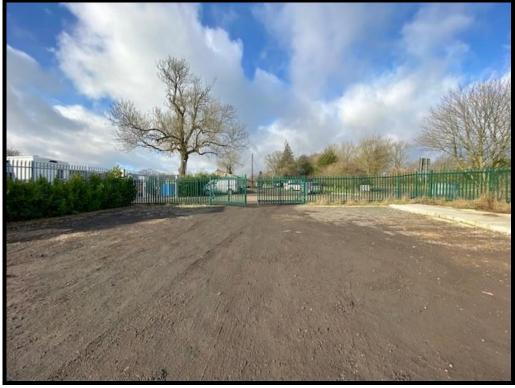

#### **SITUATION**

The land is located on Membury Business Park, Membury. Access to the land is off the B4000 (Ermin Street). The M4 Junction 14 at Hungerford is approx 4 miles east but we understand access to the M4 is available from within Membury Services in both directions.

#### **DESCRIPTION**

A palisade fenced and gated site with planning for storage use located just off the M4 at Membury Business Park.

The surface is level and topped with road chippings with concrete in part.