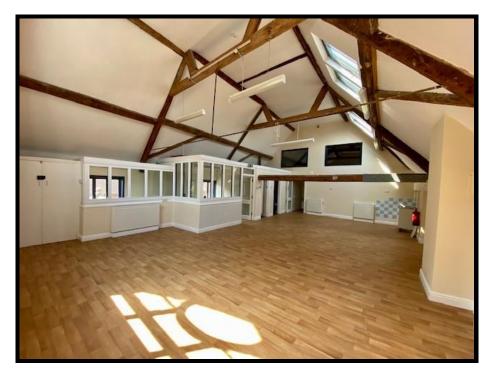

#### **DESCRIPTION**

The property comprises a listed former Temperance Hall located within Newbury Town Centre.

The property is built over two storeys constructed of brick with pitched tiled roof.

The property was recently used as a children's nursery and includes office, kitchen, sleeping room, play rooms, children's and adult WC with the ground floor having additional store and sleep rooms.

The property with its pleasant location could be used for alternative uses subject to planning.

The property has a mix of heating to include gas and electric storage heaters and also includes valuable outside space.