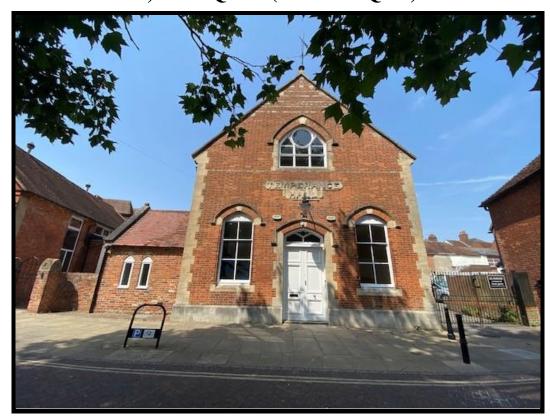

## TO LET /FOR SALE

THE ARTS WORKSHOP, 6 NORTHCROFT LANE NEWBURY, WEST BERKSHIRE, RG14 1BU

3,404 SQ FT (316.23 SQ M)

**INCLUDES PARKING FOR 4 CARS** 

Bartholomew House, 38 London Road, Newbury, Berkshire RG14 1JX www.quintons.co.uk

#### **SITUATION**

Newbury is situated at the crossroads of the A34 and M4 (Junction 13) and is home to Vodafone, Microfocus and many other IT and service based companies.

The characterful property is situated within the Town Centre just off the prime retail area of Northbrook Street, overlooking the canal and St Nicholas Church.

#### **DESCRIPTION**

The property comprises a listed former Temperance Hall located within Newbury Town Centre.

The property is built over two storeys constructed of brick with pitched tiled roof.

The property was recently used as a children's nursery and includes office, kitchen, sleeping room, play rooms, children's and adult WC with the ground floor having additional store and sleep rooms.