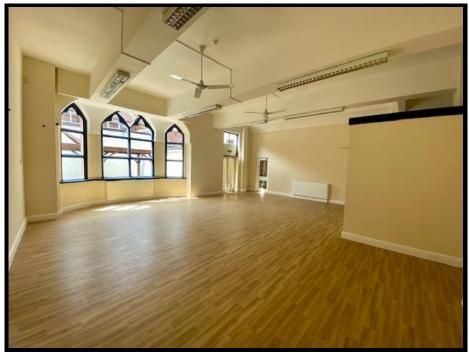

#### **DESCRIPTION**

The property comprises a listed former Temperance Hall located within Newbury Town Centre.

The property is built over two storeys constructed of brick with pitched tiled roof.

The property was recently used as a children's nursery and includes office, kitchen, sleeping room, play rooms, children's and adult WC with the ground floor having additional store and sleep rooms.

The property with its pleasant location could be used for alternative uses subject to planning.

The property has a mix of heating to include gas and electric storage heaters and also includes valuable outside space.